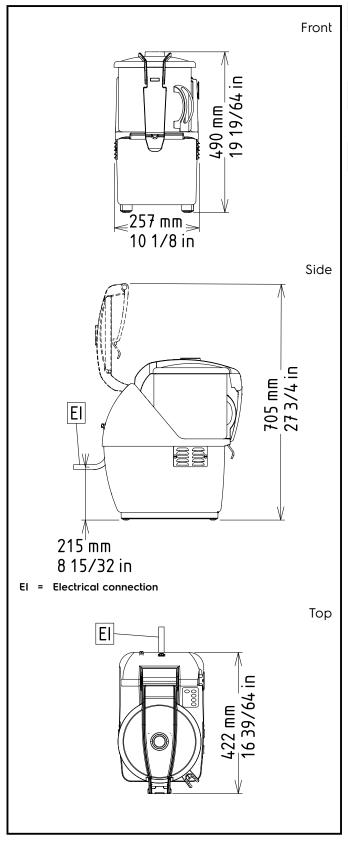

## Cutter Mixer 7 LT - Variable Speed, US Plug

Intertek

Intertek

| Electric                                                                                   |                                                            |
|--------------------------------------------------------------------------------------------|------------------------------------------------------------|
| Supply voltage:<br>Electrical power, max:<br>Plug type:                                    | 110-120 V/1N ph/60 Hz<br>1.5 kW<br>USA NEMA 5-15P          |
| Capacity:                                                                                  |                                                            |
| Performance (up to):<br>Capacity:                                                          | 3.5 kg/Cycle<br>7 Litre                                    |
| Key Information:                                                                           |                                                            |
| External dimensions, Width:<br>External dimensions, Depth:<br>External dimensions, Height: | 10 1/16" (256 mm)<br>16 5/8" (422 mm)<br>20 9/16" (522 mm) |
| Shipping width:                                                                            | 23 5/8" (600 mm)                                           |